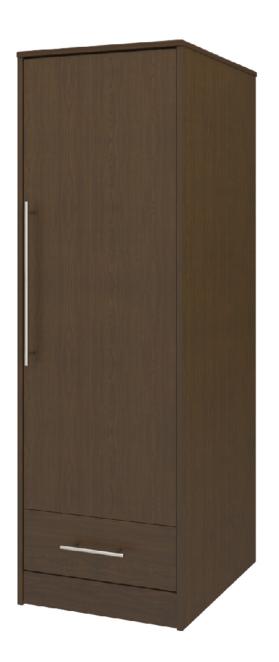

## auburn

Single Wardrobe 1 Drawer, 1 Door

The Auburn is a flawless blend of form and function. Gently rounded corners and waterfall edging ensure user safety. Choose from dozens of hardware styles, including ADA-compliant. Available in various sizes and in a wide array of wood-grained finishes to suit your space.

Model: AUWR11R 24.25W 21.5D 71H