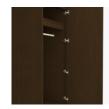

Drawers

Are constructed with both dowel and mechanical fasteners for additional strength. Ball bearing removable slides are fully extendable.

Clothes Rod

Standard clothing rod may be attached at ADA height of 48" from the floor.

Hardware

Choose from dozens of hardware styles, including ADA compliant options.

Other Wardrobe Styles

Auburn bedside styles include a 1 drawer, 1 door version, a 1 drawer, no door version and a 3 drawer version.