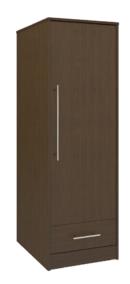

## auburn

Single Wardrobe 1 Drawer, 1 Door

The Auburn is a flawless blend of form and function. Gently rounded corners and waterfall edging ensure user safety. Choose from dozens of hardware styles, including ADA-compliant. Available in various sizes and in a wide array of wood-grained finishes to suit your space.

## Statement of Line

24.25W 21.5D 71H

**AUWR01R** 24.25W 21.5D 71H

**AUWR11L** 24.25W 21.5D 71H

**AUWR11R** 24.25W 21.5D 71H

1L AUW