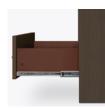

Drawers

Are constructed with both dowel and mechanical fasteners for additional strength. Ball bearing removable slides are fully extendable.

Clothes Rod

Standard clothing rod may be attached at ADA height of 48" from the floor.