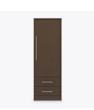

## auburn

Single Wardrobe 1 Drawer, 1 Door

The Auburn is a flawless blend of form and function. Gently rounded corners and waterfall edging ensure user safety. Choose from dozens of hardware styles, including ADA-compliant. Available in various sizes and in a wide array of wood-grained finishes to suit your space.

Model: AUWR11R 24.25W 21.5D 71H

## Statement of Line

24.25W 21.5D 71H

**AUWR01R** 24.25W 21.5D 71H

**AUWR11L** 24.25W 21.5D 71H

**AUWR11R** 24.25W 21.5D 71H

1L AUW